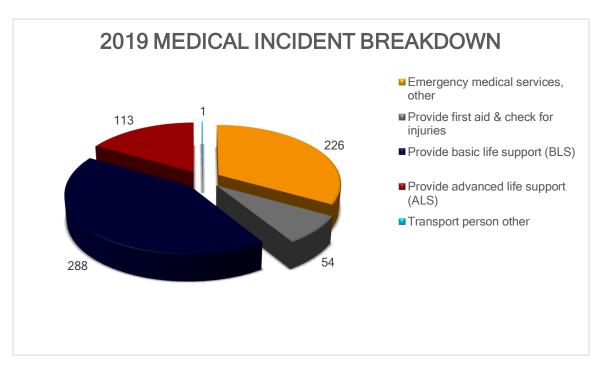

| Water area, other                                 |             |           |            |

# **MEDICAL**



Transport person other: Used when the person involved was transported by an outside agency to a non-medical facility.



#### **BREAKDOWN BY PROVIDER PRIMARY IMPRESSION**

| PROVIDER'S PRIMARY IMPRESSION     | # PATIENTS | % of TOTAL |
|-----------------------------------|------------|------------|
| Not Applicable                    | 180        | 27.9%      |
| Abdominal pain / problems         | 26         | 4.0%       |
| Airway obstruction                | 1          | 0.2%       |
| Allergic reaction                 | 2          | 0.3%       |
| Altered level of consciousness    | 38         | 5.9%       |
| Behavioral / psychiatric disorder | 61         | 9.4%       |
| Cardiac arrest                    | 4          | 0.6%       |
| Cardiac rhythm disturbance        | 7          |