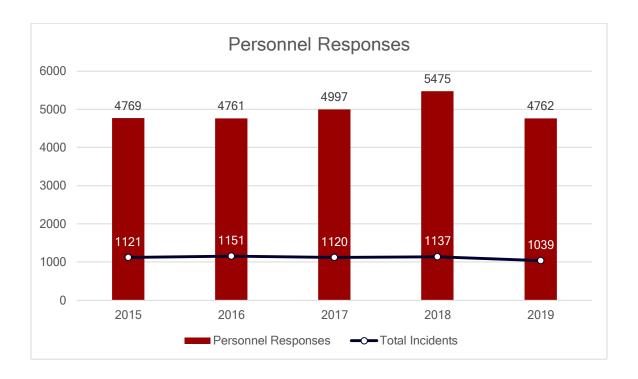

|                                                        |             |            |

#### **RESPONSE TIMES BY YEAR**



Arrival within 8 minutes of Dispatch: 87.42%

Time in 'Q': From answer of 911 call to Units Dispatched

Assigned to En route: Time from MSFD notified to wheels turning

En route to Arrived: Travel time to scene

Assigned to Arrived: Time from MSFD notified to arrival on scene

<sup>\*</sup>Majority of calls with arrival over 8 minutes are associated with trail rescues

#### NUMBER OF PERSONNEL RESPONSES PER YEAR





Average of 2 paid staff per call, remainder are volunteer personnel

# **2019 INCIDENT STATISTICS**

| INCIDENT COUNT |             |  |  |  |  |
|----------------|-------------|--|--|--|--|
| INCIDENT TYPE  | # INCIDENTS |  |  |  |  |
| EMS            | 782         |  |  |  |  |
| FIRE           | 257         |  |  |  |  |
| TOTAL          | 1039        |  |  |  |  |

| CO CHECKS                                       |   |  |  |  |  |
|-------------------------------------------------|---|--|--|--|--|
| 424 - Carbon monoxide incident                  | 3 |  |  |  |  |
| 736 - CO detector activation due to malfunction | 1 |  |  |  |  |
| TOTAL                                           | 4 |  |  |  |  |

| MUTUAL AID     |   |  |  |  |  |
|----------------|---|--|--|--|--|
| Aid Type To