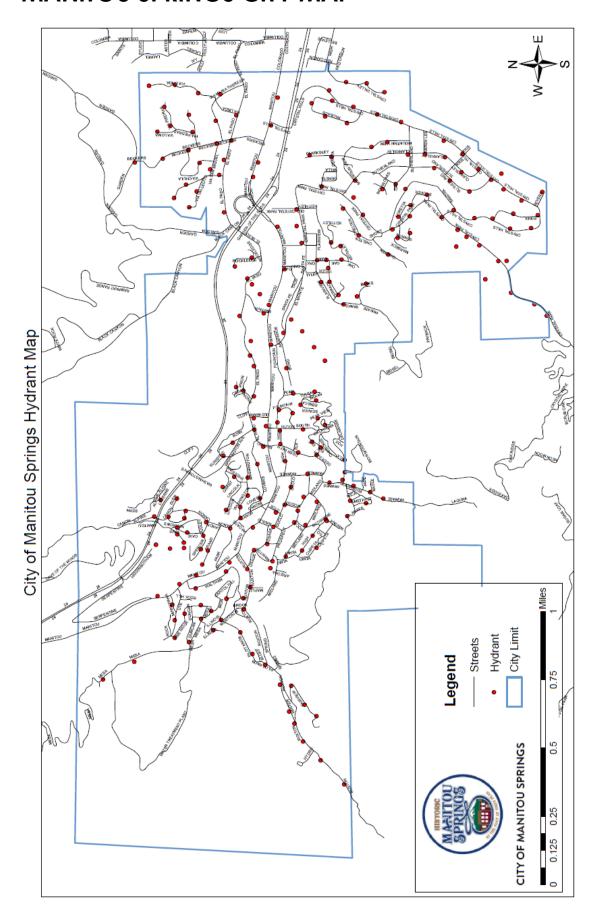

| 6                     |

#### **Total Incidents:**

| Fires | Ruptures | Rescues | Emergency<br>Medical<br>Service | Hazardous<br>Condition | Service<br>Calls | Good<br>Intent<br>Calls | False<br>Alarms | Severe<br>Weather | Special<br>Incident<br>Type |
|-------|----------|---------|---------------------------------|------------------------|------------------|-------------------------|-----------------|-------------------|-----------------------------|
| 22    | 1        | 11      | 771                             | 40                     | 38               | 109                     | 44              | 1                 | 2                           |

Firefighter fire deaths: 0

Firefighter injuries: 0 Civilian fire deaths: 0 Civilian fire injuries: 0

# **MANITOU SPRINGS CITY MAP**



#### **TOTAL INCIDENTS BY YEAR**

#### **Incident Overview**



| Year | Fires | Ruptures | Rescues | Emergency<br>Medical<br>Service | Hazardous<br>Condition | Service<br>Calls | Good<br>Intent<br>Calls | False<br>Alarms | Severe<br>Weather | Special<br>Incident<br>Type | Total |
|------|-------|----------|---------|---------------------------------|------------------------|------------------|-------------------------|-----------------|-------------------|-----------------------------|-------|
| 2015 | 25    | 0        | 38      | 833                             | 48                     | 36               | 68                      | 62              | 5                 | 6                           | 1121  |
| 2016 | 20    | 1        | 25      | 859                             | 31