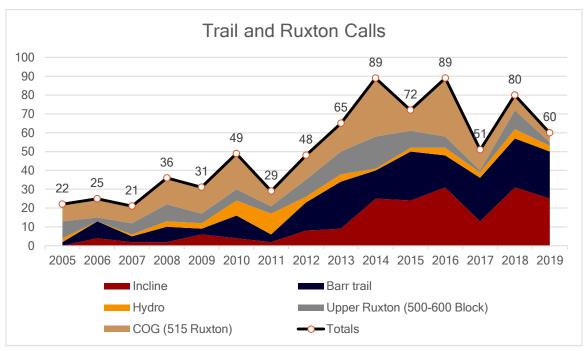

#### **TOTAL INCIDENTS BY YEAR**

#### **Incident Overview**

| Year | Fires | Ruptures | Rescues | Emergency<br>Medical<br>Service | Hazardous<br>Condition | Service<br>Calls | Good<br>Intent<br>Calls | False<br>Alarms | Severe<br>Weather | Special<br>Incident<br>Type | Total |
|------|-------|----------|---------|---------------------------------|------------------------|------------------|-------------------------|-----------------|-------------------|-----------------------------|-------|
| 2015 | 25    | 0        | 38      | 833                             | 48                     | 36               | 68                      | 62              | 5                 | 6                           | 1121  |
| 2016 | 20    | 1        | 25      | 859                             | 31                     | 51               | 90                      | 69              | 1                 | 4                           | 1151  |
| 2017 | 19    | 1        | 41      | 769                             | 64                     | 45               | 80                      | 93              | 4                 | 4                           | 1120  |
| 2018 | 27    | 0        | 31      | 799                             | 49                     | 61               | 90                      | 74              | 1                 | 5                           | 1137  |
| 2019 | 22    | 1        | 11      | 771                             | 40                     | 38               | 109                     | 44              | 1                 | 2                           | 1039  |