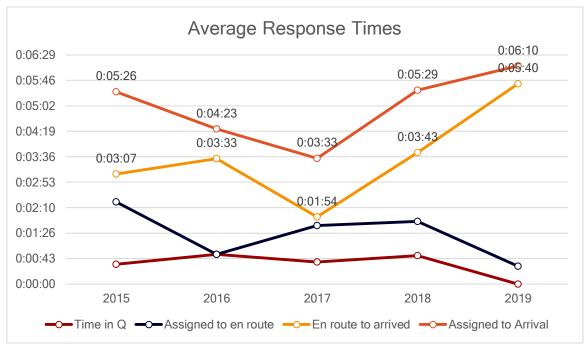

|                                                        |             |            |

#### **RESPONSE TIMES BY YEAR**



Arrival within 8 minutes of Dispatch: 87.42%

Time in 'Q': From answer of 911 call to Units Dispatched

Assigned to En route: Time from MSFD notified to wheels turning

En route to Arrived: Travel time to scene

Assigned to Arrived: Time from MSFD notified to arrival on scene

<sup>\*</sup>Majority of calls with arrival over 8 minutes are associated with trail rescues

#### NUMBER OF PERSONNEL RESPONSES PER YEAR





Average of 2 paid staff per call, remainder are volunteer personnel

# **2019 INCIDENT STATISTICS**

| INCIDENT COUNT |             |  |  |  |  |
|----------------|-------------|--|--|--|--|
| INCIDENT TYPE  | # INCIDENTS |  |  |  |  |
| EMS            | 782         |  |  |  |  |
| FIRE           | 257         |  |  |  |  |
| TOTAL          | 1039        |  |  |  |  |

| CO