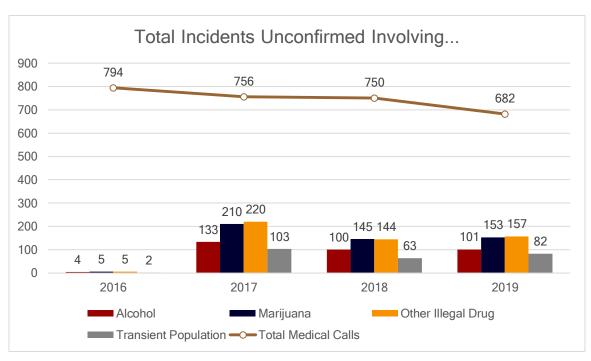

# **CONTENTS**

| Words from the Fire Chief                                  | 3  |
|------------------------------------------------------------|----|
| 2019 Summary                                               | 4  |
| Manitou Springs City Map                                   | 5  |
| Total Incidents by Year                                    | 6  |
| 2019 Detailed Breakdown by Incident Type                   | 7  |
| Response Times by Year                                     | 8  |
| Number of Personnel Responses per Year                     | 9  |
| 2019 Incident Statistics                                   | 10 |
| Responses for COG Railway, Incline, and Barr Trail systems | 11 |
| Fixed Property Use (FPU)                                   | 12 |
| Medical                                                    | 13 |
| Breakdown by Provider Primary Impression                   | 14 |
| Alcohol and Marijuana Related                              | 15 |
| Training                                                   | 16 |
| Events                                                     | 17 |