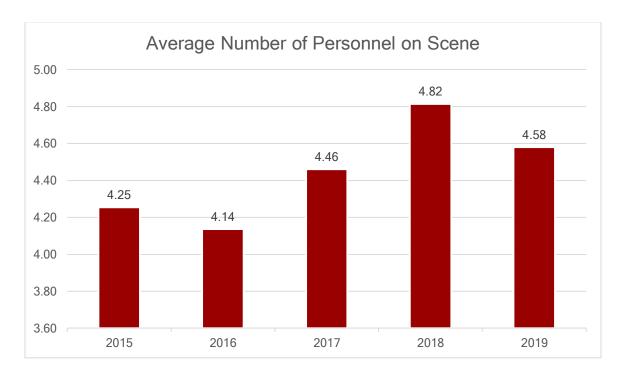

|                                                        |             |            |

#### **RESPONSE TIMES BY YEAR**



Arrival within 8 minutes of Dispatch: 87.42%

Time in 'Q': From answer of 911 call to Units Dispatched

Assigned to En route: Time from MSFD notified to wheels turning

En route to Arrived: Travel time to scene

Assigned to Arrived: Time from MSFD notified to arrival on scene

<sup>\*</sup>Majority of calls with arrival over 8 minutes are associated with trail rescues

#### NUMBER OF PERSONNEL RESPONSES PER YEAR





Average of 2 paid staff per call, remainder are volunteer personnel

# **2019 INCIDENT STATISTICS**

| INCIDENT COUNT |             |  |  |  |  |
|----------------|-------------|--|--|--|--|
| INCIDENT TYPE  | # INCIDENTS |  |  |  |  |
| EMS            | 782         |  |  |  |  |
| FIRE           | 257         |  |  |  |  |
| TOTAL          | 1039        |  |  |  |  |

| CO CHECKS                                       |   |  |  |  |  |
|-------------------------------------------------|---|--|--|--|--|
| 424 - Carbon monoxide incident                  | 3 |  |  |  |  |
| 736 - CO detector activation due to malfunction | 1 |  |  |  |  |
| TOTAL                                           | 4 |  |  |  |  |

| MUTUAL AID     |   |  |  |  |  |
|----------------|---|--|--|--|--|
| Aid Type Tota