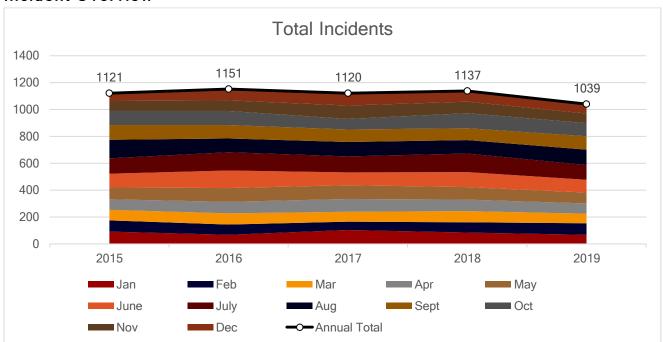

#### **TOTAL INCIDENTS BY YEAR**

#### **Incident Overview**

| Year | Fires | Ruptures | Rescues | Emergency<br>Medical<br>Service | Hazardous<br>Condition | Service<br>Calls | Good<br>Intent<br>Calls | False<br>Alarms | Severe<br>Weather | Special<br>Incident<br>Type | Total |
|------|-------|----------|---------|---------------------------------|------------------------|------------------|-------------------------|-----------------|-------------------|-----------------------------|-------|
| 2015 | 25    | 0        | 38      | 833                             | 48                     | 36               | 68                      | 62              | 5                 | 6                           | 1121  |
| 2016 | 20    | 1        | 25      | 859                             | 31                     | 51               | 90                      | 69              | 1                 | 4                           | 1151  |
| 2017 | 19    | 1        | 41      | 769                             | 64                     | 45               | 80                      | 93              | 4                 | 4                           | 1120  |
| 2018 | 27    | 0        | 31      | 799                             | 49                     | 61               | 90                      | 74              | 1                 | 5                           | 1137  |
| 2019 | 22    | 1        | 11      | 771                             | 40                     | 38               | 109                     | 44              | 1                 | 2                           | 1039  |