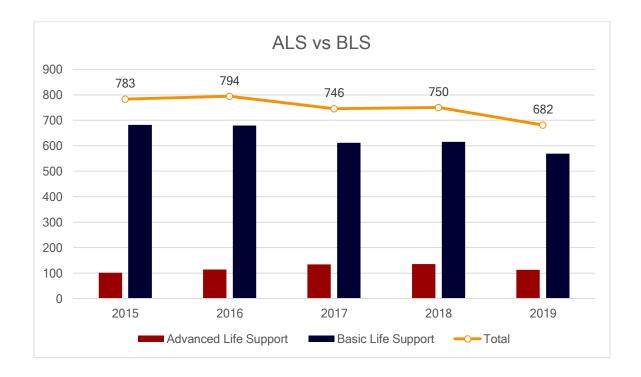

| Water area, other                                 |             |           |            |

# **MEDICAL**



Transport person other: Used when the person involved was transported by an outside agency to a non-medical facility.



#### **BREAKDOWN BY PROVIDER PRIMARY IMPRESSION**

| PROVIDER'S PRIMARY IMPRESSION     | # PATIENTS | % of TOTAL |
|-----------------------------------|------------|------------|
| Not Applicable                    | 180        | 27.9%      |
| Abdominal pain / problems         | 26         | 4.0%       |
| Airway obstruction                | 1          | 0.2%       |
| Allergic reaction                 | 2          | 0.3%       |
| Altered level of consciousness    | 38         | 5.9%       |
| Behavioral / psychiatric disorder | 61         | 9.4%       |
| Cardiac arrest                    | 4          | 0.6%       |
| Cardiac rhythm disturbance        | 7          | 1.1%       |
| Chest pain / discomfort           | 32         | 5.0%       |
| Diabetic symptoms (hypoglycemia)  | 8