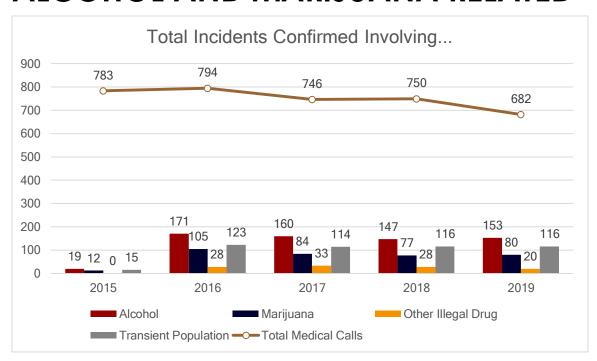

# **CONTENTS**

| Words from the Fire Chief                                  | 3  |
|------------------------------------------------------------|----|
| 2019 Summary                                               | 4  |
| Manitou Springs City Map                                   | 5  |
| Total Incidents by Year                                    | 6  |
| 2019 Detailed Breakdown by Incident Type                   | 7  |
| Response Times by Year                                     | 8  |
| Number of Personnel Responses per Year                     | 9  |
| 2019 Incident Statistics                                   | 10 |
| Responses for COG Railway, Incline, and Barr Trail systems | 11 |
| Fixed Property Use (FPU)                                   | 12 |
| Medical                                                    | 13 |
| Breakdown by Provider Primary Impression                   | 14 |
| Alcohol and Marijuana Related                              | 15 |
| Training                                                   | 16 |
| Events                                                     | 17 |