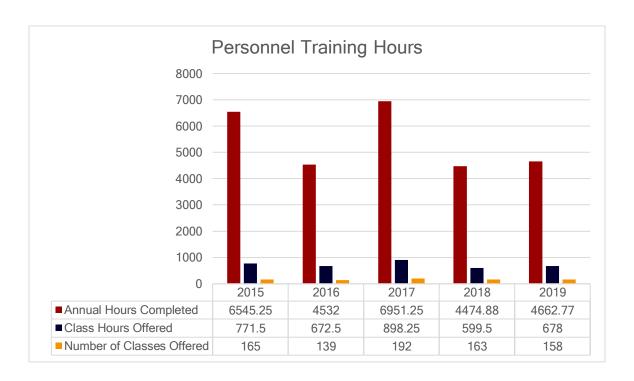

# **CONTENTS**

| Words from the Fire Chief                                  | 3  |
|------------------------------------------------------------|----|
| 2019 Summary                                               | 4  |
| Manitou Springs City Map                                   | 5  |
| Total Incidents by Year                                    | 6  |
| 2019 Detailed Breakdown by Incident Type                   | 7  |
| Response Times by Year                                     | 8  |
| Number of Personnel Responses per Year                     | 9  |
| 2019 Incident Statistics                                   | 10 |
| Responses for COG Railway, Incline, and Barr Trail systems | 11 |
| Fixed Property Use (FPU)                                   | 12 |
| Medical                                                    | 13 |
| Breakdown by Provider Primary Impression                   | 14 |
| Alcohol and Marijuana Related                              | 15 |
| Training                                                   | 16 |
| Events                                                     | 17 |

As always, for the well-being of our firefighter's lives and the community they protect, training continues to be my most important focus. The Fire Department's training cadre is among the best, and this past year they maintained their direction to research and provide our members with some of the most progressive and relevant opportunities for All-Hazard responses. Additionally, numerous efforts made in 2019 continued toward developing a much needed training environment for firefighters. One of these efforts successfully garnered support through a significant grant from the Department of Local Affairs.