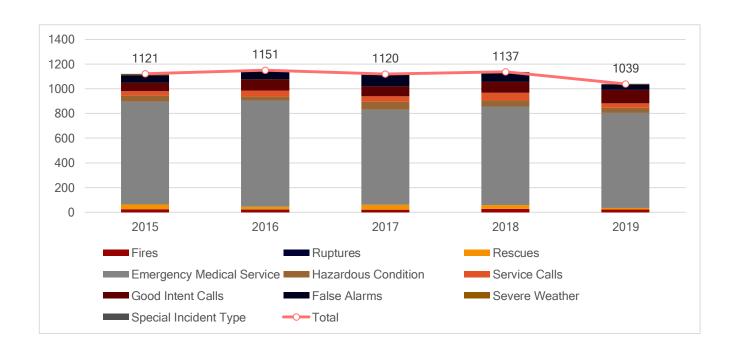

#### **TOTAL INCIDENTS BY YEAR**

#### **Incident Overview**

| Year | Fires | Ruptures | Rescues | Emergency<br>Medical<br>Service | Hazardous<br>Condition | Service<br>Calls | Good<br>Intent<br>Calls | False<br>Alarms | Severe<br>Weather | Special<br>Incident<br>Type | Total |
|------|-------|----------|---------|---------------------------------|------------------------|------------------|-------------------------|-----------------|-------------------|-----------------------------|-------|
| 2015 | 25    | 0        | 38      | 833                             | 48                     | 36               | 68                      | 62              | 5                 | 6                           | 1121  |
| 2016 | 20    | 1        | 25      | 859                             | 31                     | 51               | 90                      | 69              | 1                 | 4                           | 1151  |
| 2017 | 19    | 1        | 41      | 769                             | 64                     | 45               | 80                      | 93              | 4                 | 4                           | 1120  |
| 2018 | 27    | 0        | 31      | 799                             | 49                     | 61               | 90                      | 74              | 1                 | 5                           | 1137  |
| 2019 | 22    | 1        | 11      | 771                             | 40                     | 38               | 109                     | 44              | 1                 | 2                           | 1039  |