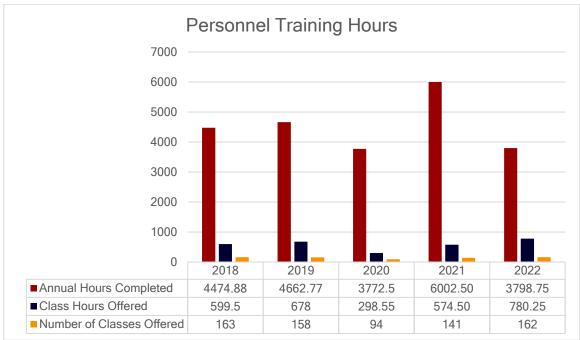

# 2022 DETAILED BREAKDOWN BY INCIDENT TYPE

| 100 - Fire, other                                                                                                                                                                                                                                                                                                                                                                                                                                                                                                                                                                                                                                                                                                                                                                                                                                                                                                                                                                                                                                                                                                                                                                                                                                                                                                                                                                                                                                                                                                                                                                                                                                                                                                                                                                                                                                                                                                                                                                                                                                                                                                            | INCIDENT TYPE                                          | # INCIDENTS | % of TOTAL |
|------------------------------------------------------------------------------------------------------------------------------------------------------------------------------------------------------------------------------------------------------------------------------------------------------------------------------------------------------------------------------------------------------------------------------------------------------------------------------------------------------------------------------------------------------------------------------------------------------------------------------------------------------------------------------------------------------------------------------------------------------------------------------------------------------------------------------------------------------------------------------------------------------------------------------------------------------------------------------------------------------------------------------------------------------------------------------------------------------------------------------------------------------------------------------------------------------------------------------------------------------------------------------------------------------------------------------------------------------------------------------------------------------------------------------------------------------------------------------------------------------------------------------------------------------------------------------------------------------------------------------------------------------------------------------------------------------------------------------------------------------------------------------------------------------------------------------------------------------------------------------------------------------------------------------------------------------------------------------------------------------------------------------------------------------------------------------------------------------------------------------|--------------------------------------------------------|-------------|------------|
| 113 - Cooking fire, confined to container         3         0.26%           131 - Passenger vehicle fire         2         0.17%           137 - Camper or recreational vehicle (RV) fire         2         0.17%           140 - Natural vegetation fire, other         1         0.09%           142 - Brush or brush-and-grass mixture fire         1         0.09%           142 - Brush or brush-and-grass mixture fire         1         0.09%           150 - Outside rubbish fire, other         1         0.09%           151 - Outside rubbish fire, other         1         0.09%           151 - Outside rubbish fire, other         1         0.09%           251 - Excessive heat, scorch burns with no ignition         1         0.09%           300 - Rescue, EMS incident, other         1         0.09%           311 - Medical sassist, assist EMS crew         10         0.85%           320 - Emergency medical service, other         7         0.6%           321 - EMS call, excluding vehicle accident with injuries         30         2.55%           322 - Motor vehicle accident with no injuries.         103         8.78%           321 - Search for person on land         8         0.68%           341 - Search for person on land         8         0.68%           412 - Gas leak (n                                                                                                                                                                                                                                                                                                                                                                                                                                                                                                                                                                                                                                                                                                                                                                                                  | 100 - Fire, other                                      | 3           | 0.26%      |
| 131 - Passenger vehicle fire   2                                                                                                                                                                                                                                                                                                                                                                                                                                                                                                                                                                                                                                                                                                                                                                                                                                                                                                                                                                                                                                                                                                                                                                                                                                                                                                                                                                                                                                                                                                                                                                                                                                                                                                                                                                                                                                                                                                                                                                                                                                                                                             | 111 - Building fire                                    | 4           | 0.34%      |
| 137 - Camper or recreational vehicle (RV) fire                                                                                                                                                                                                                                                                                                                                                                                                                                                                                                                                                                                                                                                                                                                                                                                                                                                                                                                                                                                                                                                                                                                                                                                                                                                                                                                                                                                                                                                                                                                                                                                                                                                                                                                                                                                                                                                                                                                                                                                                                                                                               | 113 - Cooking fire, confined to container              | 3           | 0.26%      |
| 140                                                                                                                                                                                                                                                                                                                                                                                                                                                                                                                                                                                                                                                                                                                                                                                                                                                                                                                                                                                                                                                                                                                                                                                                                                                                                                                                                                                                                                                                                                                                                                                                                                                                                                                                                                                                                                                                                                                                                                                                                                                                                                                          | 131 - Passenger vehicle fire                           | 2           | 0.17%      |
| 141 - Forest, woods or wildland fire         3         0.26%           142 - Brush or brush-and-grass mixture fire         1         0.09%           150 - Outside rubbish fire, other         1         0.09%           151 - Outside rubbish, trash or waste fire         2         0.17%           251 - Excessive heat, scoreb burns with no ignition         1         0.09%           300 - Rescue, EMS incident, other         1         0.09%           311 - Medical assist, assist EMS crew         10         0.85%           320 - Emergency medical service, other         7         0.6%           321 - EMS call, excluding vehicle accident with injuries         30         2.56%           322 - Motor vehicle accident with in injuries         30         2.56%           324 - Motor vehicle accident with in injuries         103         8.78%           341 - Search for person on land         8         8.06%           356 - High-angle rescue         1         0.09%           411 - Gasoline or other flammable liquid spill         1         0.09%           412 - Gas leak (natural gas or LPG)         11         0.94%           422 - Chemical spill or leak         1         0.09%           442 - Carbon monoxide incident         7         0.6%           440 - Electrical wiring/                                                                                                                                                                                                                                                                                                                                                                                                                                                                                                                                                                                                                                                                                                                                                                                                  | 137 - Camper or recreational vehicle (RV) fire         | 2           | 0.17%      |
| 142 - Brush or brush-and-grass mixture fire         1         0.09%           150 - Outside rubbish fire, other         1         0.09%           151 - Outside rubbish, trash or waste fire         2         0.17%           251 - Excessive heat, scorch burns with no ignition         1         0.09%           300 - Rescue, EMS incident, other         1         0.09%           311 - Medical assist, assist EMS crew         10         0.85%           320 - Emergency medical service, other         7         0.6%           321 - EMS cell, excluding vehicle accident with injury         694         59.16%           322 - Motor vehicle accident with no injuries         30         2.56%           324 - Motor vehicle accident with no injuries         103         8.78%           341 - Search for person on land         8         0.66%           356 - High-angle rescue         1         0.09%           411 - Gasoline or other flammable liquid spill         1         0.09%           412 - Carbon monoxide incident         7         0.6%           422 - Chemical spill or leak         1         0.09%           424 - Carbon monoxide incident         7         0.6%           444 - Power line down         9         0.77%           444 - Power line down         9                                                                                                                                                                                                                                                                                                                                                                                                                                                                                                                                                                                                                                                                                                                                                                                                                 | 140 - Natural vegetation fire, other                   | 1           | 0.09%      |
| 150 - Outside rubbish fire, other                                                                                                                                                                                                                                                                                                                                                                                                                                                                                                                                                                                                                                                                                                                                                                                                                                                                                                                                                                                                                                                                                                                                                                                                                                                                                                                                                                                                                                                                                                                                                                                                                                                                                                                                                                                                                                                                                                                                                                                                                                                                                            | 141 - Forest, woods or wildland fire                   | 3           | 0.26%      |
| 151                                                                                                                                                                                                                                                                                                                                                                                                                                                                                                                                                                                                                                                                                                                                                                                                                                                                                                                                                                                                                                                                                                                                                                                                                                                                                                                                                                                                                                                                                                                                                                                                                                                                                                                                                                                                                                                                                                                                                                                                                                                                                                                          | 142 - Brush or brush-and-grass mixture fire            | 1           | 0.09%      |
| 251 - Excessive heat, scorch burns with no ignition   1                                                                                                                                                                                                                                                                                                                                                                                                                                                                                                                                                                                                                                                                                                                                                                                                                                                                                                                                                                                                                                                                                                                                                                                                                                                                                                                                                                                                                                                                                                                                                                                                                                                                                                                                                                                                                                                                                                                                                                                                                                                                      | 150 - Outside rubbish fire, other                      | 1           | 0.09%      |
| 300 - Rescue, EMS incident, other                                                                                                                                                                                                                                                                                                                                                                                                                                                                                                                                                                                                                                                                                                                                                                                                                                                                                                                                                                                                                                                                                                                                                                                                                                                                                                                                                                                                                                                                                                                                                                                                                                                                                                                                                                                                                                                                                                                                                                                                                                                                                            | 151 - Outside rubbish, trash or waste fire             | 2           | 0.17%      |
| 311 - Medical assist, assist EMS crew   10                                                                                                                                                                                                                                                                                                                                                                                                                                                                                                                                                                                                                                                                                                                                                                                                                                                                                                                                                                                                                                                                                                                                                                                                                                                                                                                                                                                                                                                                                                                                                                                                                                                                                                                                                                                                                                                                                                                                                                                                                                                                                   | 251 - Excessive heat, scorch burns with no ignition    | 1           | 0.09%      |
| 320 - Emergency medical service, other   7                                                                                                                                                                                                                                                                                                                                                                                                                                                                                                                                                                                                                                                                                                                                                                                                                                                                                                                                                                                                                                                                                                                                                                                                                                                                                                                                                                                                                                                                                                                                                                                                                                                                                                                                                                                                                                                                                                                                                                                                                                                                                   | 300 - Rescue, EMS incident, other                      | 1           | 0.09%      |
| 321 - EMS call, excluding vehicle accident with injury         694         59.16%           322 - Motor vehicle accident with injuries         30         2.56%           324 - Motor vehicle accident with no injuries.         103         8.78%           341 - Search for person on land         8         0.68%           356 - High-angle rescue         1         0.09%           411 - Gasoline or other flammable liquid spill         1         0.09%           412 - Gas leak (natural gas or LPG)         11         0.94%           422 - Chemical spill or leak         1         0.09%           424 - Carbon monoxide incident         7         0.68%           440 - Electrical wiring/equipment problem, other         8         0.68%           444 - Power line down         9         0.77%           445 - Arcing, shorted electrical equipment         2         0.17%           445 - Arcing, shorted electrical equipment         2         0.17%           450 - Person in distress, other         2         0.17%           510 - Person in distress, other         9         0.77%           511 - Lock-out         4         0.34%           520 - Water problem, other         19         1.62%           522 - Water or steam leak         18         1.53% <td>311 - Medical assist, assist EMS crew</td> <td>10</td> <td>0.85%</td>                                                                                                                                                                                                                                                                                                                                                                                                                                                                                                                                                                                                                                                                                                                                                        | 311 - Medical assist, assist EMS crew                  | 10          | 0.85%      |
| 322 - Motor vehicle accident with injuries         30         2.56%           324 - Motor vehicle accident with no injuries.         103         8.78%           341 - Search for person on land         8         0.68%           356 - High-angle rescue         1         0.09%           411 - Gasoline or other flammable liquid spill         1         0.09%           412 - Cas leak (natural gas or LPG)         11         0.94%           422 - Chemical spill or leak         1         0.09%           424 - Carbon monoxide incident         7         0.6%           444 - Power line down         9         0.77%           444 - Power line down         9         0.77%           445 - Arcing, shorted electrical equipment         2         0.17%           480 - Attempted burning, illegal action, other         2         0.17%           500 - Service Call, other         9         0.77%           511 - Lock-out         2         0.17%           520 - Water problem, other         19         1.62%           522 - Water or steam leak         18         1.53%           521 - Lock-out         4         0.34%           522 - Water or steam leak         18         1.53%           531 - Smoke or odor removal         2                                                                                                                                                                                                                                                                                                                                                                                                                                                                                                                                                                                                                                                                                                                                                                                                                                                                | 320 - Emergency medical service, other                 | 7           | 0.6%       |
| 324 - Motor vehicle accident with no injuries.         103         8.78%           341 - Search for person on land         8         0.68%           356 - High-angle rescue         1         0.09%           411 - Gasoline or other flammable liquid spill         1         0.09%           412 - Gas leak (natural gas or LPG)         11         0.94%           422 - Chemical spill or leak         1         0.09%           422 - Carbon monoxide incident         7         0.6%           440 - Electrical wiring/equipment problem, other         8         0.68%           444 - Power line down         9         0.77%           445 - Arcing, shorted electrical equipment         2         0.17%           446 - Artempted burning, illegal action, other         2         0.17%           500 - Service Call, other         9         0.77%           510 - Person in distress, other         2         0.17%           511 - Lock-out         4         0.34%           522 - Water problem, other         19         1.62%           522 - Water problem, other         19         1.62%           522 - Water problem, other         18         1.53%           531 - Smoke or odor removal         2         0.17%           542 - Animal rescue                                                                                                                                                                                                                                                                                                                                                                                                                                                                                                                                                                                                                                                                                                                                                                                                                                                    | 321 - EMS call, excluding vehicle accident with injury | 694         | 59.16%     |
| 324 - Motor vehicle accident with no injuries.   103   8.78%   341 - Search for person on land   8   0.68%   356 - High-angle rescue   1   0.09%   411 - Gasoline or other flammable liquid spill   1   0.09%   412 - Gas leak (natural gas or LPG)   111   0.94%   412 - Gas leak (natural gas or LPG)   111   0.94%   422 - Chemical spill or leak   1   0.09%   422 - Chemical spill or leak   1   0.09%   424 - Carbon monoxide incident   7   0.6%   440 - Electrical wiring/equipment problem, other   8   0.68%   444 - Power line down   9   0.77%   445 - Arcing, shorted electrical equipment   2   0.17%   445 - Arcing, shorted electrical equipment   2   0.17%   445 - Arcing, shorted electrical equipment   2   0.17%   500 - Service Call, other   9   0.77%   510 - Person in distress, other   2   0.17%   511 - Lock-out   4   0.34%   522 - Water problem, other   9   1.62%   522 - Water problem, other   19   1.62%   522 - Water or steam leak   18   1.53%   531 - Smoke or odor removal   2   0.17%   542 - Animal rescue   2   0.17%   555 - Public service assistance, other   9   0.77%   551 - Assist police or other governmental agency   3   0.26%   552 - Police matter   1   0.09%   554 - Assist police or other governmental agency   1   0.09%   561 - Unauthorized burning   1   0.09%   561 - Unauthorized burning   1   0.09%   562 - No incident found on arrival at dispatch address   18   1.53%   661 - Unauthorized darcnelled en route   41   3.5%   662 - No incident found on arrival at dispatch address   18   1.53%   661 - Smoke scare, odor of smoke   49   4.18%   665 - Smoke from barbecue, tar kettle   3   0.26%   665 - Steam, vapor, fog or dust thought to be smoke   3   0.26%   666 - EMS call, party transported by non-fire agency   1   0.09%   666 - EMS call, party transported by non-fire agency   1   0.09%   666 - EMS call, party transported by non-fire agency   1   0.09%   666 - EMS call, party transported by non-fire agency   1   0.09%   666 - EMS call, party transported by non-fire agency   1   0.09%   666 - EMS call, party transp | 322 - Motor vehicle accident with injuries             |             |            |
| 341 - Search for person on land         8         0.68%           356 - High-angle rescue         1         0.09%           411 - Gasoline or other flammable liquid spill         1         0.09%           412 - Gas leak (natural gas or LPG)         11         0.94%           422 - Chemical spill or leak         1         0.09%           424 - Carbon monoxide incident         7         0.6%           440 - Electrical wiring/equipment problem, other         8         0.68%           444 - Power line down         9         0.77%           445 - Arcing, shorted electrical equipment         2         0.17%           480 - Attempted burning, illegal action, other         2         0.17%           500 - Service Call, other         9         0.77%           510 - Person in distress, other         2         0.17%           511 - Lock-out         4         0.34%           522 - Water problem, other         19         1.62%           522 - Water or steam leak         18         1.53%           531 - Smoke or odor removal         2         0.17%           552 - Public service assistance, other         9         0.77%           551 - Assist police or other governmental agency         3         0.26%           552 - Police ma                                                                                                                                                                                                                                                                                                                                                                                                                                                                                                                                                                                                                                                                                                                                                                                                                                              | 324 - Motor vehicle accident with no injuries.         |             |            |
| 356 - High-angle rescue                                                                                                                                                                                                                                                                                                                                                                                                                                                                                                                                                                                                                                                                                                                                                                                                                                                                                                                                                                                                                                                                                                                                                                                                                                                                                                                                                                                                                                                                                                                                                                                                                                                                                                                                                                                                                                                                                                                                                                                                                                                                                                      | 341 - Search for person on land                        |             |            |
| 411 - Gasoline or other flammable liquid spill         1         0.09%           412 - Gas leak (natural gas or LPG)         11         0.94%           422 - Chemical spill or leak         1         0.09%           424 - Carbon monoxide incident         7         0.6%           444 - Power line down         8         0.68%           444 - Power line down         9         0.77%           445 - Arcing, shorted electrical equipment         2         0.17%           480 - Attempted burning, illegal action, other         2         0.17%           500 - Service Call, other         9         0.77%           510 - Person in distress, other         2         0.17%           511 - Lock-out         4         0.34%           520 - Water problem, other         19         1.62%           522 - Water or steam leak         18         1.53%           531 - Smoke or odor removal         2         0.17%           542 - Animal rescue         2         0.17%           550 - Public service assistance, other         9         0.77%           551 - Assist police or other governmental agency         3         0.26%           552 - Police matter         1         0.09%           553 - Public service         6         0                                                                                                                                                                                                                                                                                                                                                                                                                                                                                                                                                                                                                                                                                                                                                                                                                                                                | 356 - High-angle rescue                                | 1           |            |
| 412 - Gas leak (natural gas or LPG)       11       0.94%         422 - Chemical spill or leak       1       0.09%         424 - Carbon monoxide incident       7       0.6%         440 - Electrical wiring/equipment problem, other       8       0.68%         444 - Power line down       9       0.77%         445 - Arcing, shorted electrical equipment       2       0.17%         480 - Attempted burning, illegal action, other       2       0.17%         500 - Service Call, other       9       0.77%         510 - Person in distress, other       2       0.17%         511 - Lock-out       4       0.34%         520 - Water problem, other       19       1.62%         522 - Water or steam leak       18       1.53%         531 - Smoke or odor removal       2       0.17%         542 - Animal rescue       2       0.17%         550 - Public service assistance, other       9       0.77%         551 - Assist police or other governmental agency       3       0.26%         552 - Police matter       1       0.09%         551 - Assist invalid       5       0.43%         561 - Unauthorized burning       1       0.09%         571 - Cover assignment, standby, moveup       1 </td <td>411 - Gasoline or other flammable liquid spill</td> <td>1</td> <td></td>                                                                                                                                                                                                                                                                                                                                                                                                                                                                                                                                                                                                                                                                                                                                                                                                                           | 411 - Gasoline or other flammable liquid spill         | 1           |            |
| 422 - Chemical spill or leak         1         0.09%           424 - Carbon monoxide incident         7         0.6%           440 - Electrical wiring/equipment problem, other         8         0.68%           444 - Power line down         9         0.77%           445 - Arcing, shorted electrical equipment         2         0.17%           480 - Attempted burning, illegal action, other         2         0.17%           500 - Service Call, other         9         0.77%           511 - Person in distress, other         2         0.17%           512 - Water problem, other         19         1.62%           522 - Water or steam leak         18         1.53%           531 - Smoke or odor removal         2         0.17%           542 - Animal rescue         2         0.17%           550 - Public service assistance, other         9         0.77%           551 - Assist police or other governmental agency         3         0.26%           552 - Police matter         1         0.09%           553 - Public service         6         0.51%           554 - Assist invalid         5         0.43%           561 - Unauthorized burning         1         0.09%           571 - Cover assignment, standby, moveup         1 <td>412 - Gas leak (natural gas or LPG)</td> <td>11</td> <td></td>                                                                                                                                                                                                                                                                                                                                                                                                                                                                                                                                                                                                                                                                                                                                                                                       | 412 - Gas leak (natural gas or LPG)                    | 11          |            |
| 424 - Carbon monoxide incident         7         0.6%           440 - Electrical wiring/equipment problem, other         8         0.68%           444 - Power line down         9         0.77%           445 - Arcing, shorted electrical equipment         2         0.17%           448 - Attempted burning, illegal action, other         2         0.17%           500 - Service Call, other         9         0.77%           510 - Person in distress, other         2         0.17%           511 - Lock-out         4         0.34%           520 - Water problem, other         19         1.62%           522 - Water or steam leak         18         1.53%           531 - Smoke or odor removal         2         0.17%           542 - Animal rescue         2         0.17%           550 - Public service assistance, other         9         0.77%           551 - Assist police or other governmental agency         3         0.26%           552 - Police matter         1         0.09%           553 - Public service         6         0.51%           554 - Assist invalid         5         0.43%           561 - Unauthorized burning         1         0.09%           571 - Cover assignment, standby, moveup         1 <td< td=""><td></td><td></td><td></td></td<>                                                                                                                                                                                                                                                                                                                                                                                                                                                                                                                                                                                                                                                                                                                                                                                                                           |                                                        |             |            |
| 440 - Electrical wiring/equipment problem, other       8       0.68%         444 - Power line down       9       0.77%         445 - Arcing, shorted electrical equipment       2       0.17%         480 - Attempted burning, illegal action, other       2       0.17%         500 - Service Call, other       9       0.77%         510 - Person in distress, other       2       0.17%         511 - Lock-out       4       0.34%         520 - Water problem, other       19       1.62%         522 - Water or steam leak       18       1.53%         531 - Smoke or odor removal       2       0.17%         542 - Animal rescue       2       0.17%         550 - Public service assistance, other       9       0.77%         551 - Assist police or other governmental agency       3       0.26%         552 - Police matter       1       0.09%         553 - Public service       6       0.51%         554 - Assist invalid       5       0.43%         561 - Unauthorized burning       1       0.09%         571 - Cover assignment, standby, moveup       1       0.09%         601 - Dispatched & cancelled en route       41       3.5%         622 - No incident found on arrival at dispatch address<                                                                                                                                                                                                                                                                                                                                                                                                                                                                                                                                                                                                                                                                                                                                                                                                                                                                                                  |                                                        |             |            |
| 444 - Power line down       9       0.77%         445 - Arcing, shorted electrical equipment       2       0.17%         480 - Attempted burning, illegal action, other       2       0.17%         500 - Service Call, other       9       0.77%         510 - Person in distress, other       2       0.17%         511 - Lock-out       4       0.34%         520 - Water problem, other       19       1.62%         522 - Water or steam leak       18       1.53%         531 - Smoke or odor removal       2       0.17%         542 - Animal rescue       2       0.17%         550 - Public service assistance, other       9       0.77%         551 - Assist police or other governmental agency       3       0.26%         552 - Police matter       1       0.09%         553 - Public service       6       0.51%         554 - Assist invalid       5       0.43%         561 - Unauthorized burning       1       0.09%         571 - Cover assignment, standby, moveup       1       0.09%         601 - Unauthorized & cancelled en route       41       3.5%         622 - No incident found on arrival at dispatch address       18       1.53%         622 - No incident found on arrival at dispatch                                                                                                                                                                                                                                                                                                                                                                                                                                                                                                                                                                                                                                                                                                                                                                                                                                                                                                  | 440 - Electrical wiring/equipment problem, other       |             |            |
| 445 - Arcing, shorted electrical equipment         2         0.17%           480 - Attempted burning, illegal action, other         2         0.17%           500 - Service Call, other         9         0.77%           510 - Person in distress, other         2         0.17%           511 - Lock-out         4         0.34%           520 - Water problem, other         19         1.62%           522 - Water or steam leak         18         1.53%           531 - Smoke or odor removal         2         0.17%           542 - Animal rescue         2         0.17%           550 - Public service assistance, other         9         0.77%           551 - Assist police or other governmental agency         3         0.26%           552 - Police matter         1         0.09%           553 - Public service         6         0.51%           554 - Assist invalid         5         0.43%           561 - Unauthorized burning         1         0.09%           571 - Cover assignment, standby, moveup         1         0.09%           600 - Good intent call, other         10         0.85%           611 - Dispatched & cancelled en route         41         3.5%           622 - No incident found on arrival at dispatch address                                                                                                                                                                                                                                                                                                                                                                                                                                                                                                                                                                                                                                                                                                                                                                                                                                                           |                                                        |             |            |
| 480 - Attempted burning, illegal action, other       2       0.17%         500 - Service Call, other       9       0.77%         510 - Person in distress, other       2       0.17%         511 - Lock-out       4       0.34%         520 - Water problem, other       19       1.62%         522 - Water or steam leak       18       1.53%         531 - Smoke or odor removal       2       0.17%         542 - Animal rescue       2       0.17%         550 - Public service assistance, other       9       0.77%         551 - Assist police or other governmental agency       3       0.26%         552 - Police matter       1       0.09%         553 - Public service       6       0.51%         554 - Assist invalid       5       0.43%         561 - Unauthorized burning       1       0.09%         571 - Cover assignment, standby, moveup       1       0.09%         600 - Good intent call, other       10       0.85%         611 - Dispatched & cancelled en route       41       3.5%         622 - No incident found on arrival at dispatch address       18       1.53%         651 - Smoke scare, odor of smoke       49       4.18%         652 - Steam, vapor, fog or dust thought to be sm                                                                                                                                                                                                                                                                                                                                                                                                                                                                                                                                                                                                                                                                                                                                                                                                                                                                                                  | 445 - Arcing, shorted electrical equipment             |             |            |
| 510 - Person in distress, other         2         0.17%           511 - Lock-out         4         0.34%           520 - Water problem, other         19         1.62%           522 - Water or steam leak         18         1.53%           531 - Smoke or odor removal         2         0.17%           542 - Animal rescue         2         0.17%           550 - Public service assistance, other         9         0.77%           551 - Assist police or other governmental agency         3         0.26%           552 - Police matter         1         0.09%           553 - Public service         6         0.51%           554 - Assist invalid         5         0.43%           561 - Unauthorized burning         1         0.09%           571 - Cover assignment, standby, moveup         1         0.09%           600 - Good intent call, other         10         0.85%           611 - Dispatched & cancelled en route         41         3.5%           622 - No incident found on arrival at dispatch address         18         1.53%           651 - Smoke scare, odor of smoke         49         4.18%           652 - Steam, vapor, fog or dust thought to be smoke         3         0.26%           653 - Smoke from barbecue, tar kettle <td>480 - Attempted burning, illegal action, other</td> <td>2</td> <td>0.17%</td>                                                                                                                                                                                                                                                                                                                                                                                                                                                                                                                                                                                                                                                                                                                                                                | 480 - Attempted burning, illegal action, other         | 2           | 0.17%      |
| 511 - Lock-out       4       0.34%         520 - Water problem, other       19       1.62%         522 - Water or steam leak       18       1.53%         531 - Smoke or odor removal       2       0.17%         542 - Animal rescue       2       0.17%         550 - Public service assistance, other       9       0.77%         551 - Assist police or other governmental agency       3       0.26%         552 - Police matter       1       0.09%         553 - Public service       6       0.51%         554 - Assist invalid       5       0.43%         561 - Unauthorized burning       1       0.09%         571 - Cover assignment, standby, moveup       1       0.09%         600 - Good intent call, other       10       0.85%         611 - Dispatched & cancelled en route       41       3.5%         622 - No incident found on arrival at dispatch address       18       1.53%         651 - Smoke scare, odor of smoke       49       4.18%         652 - Steam, vapor, fog or dust thought to be smoke       3       0.26%         653 - Smoke from barbecue, tar kettle       3       0.26%         661 - EMS call, party transported by non-fire agency       1       0.09%                                                                                                                                                                                                                                                                                                                                                                                                                                                                                                                                                                                                                                                                                                                                                                                                                                                                                                                     | 500 - Service Call, other                              | 9           | 0.77%      |
| 520 - Water problem, other         19         1.62%           522 - Water or steam leak         18         1.53%           531 - Smoke or odor removal         2         0.17%           542 - Animal rescue         2         0.17%           550 - Public service assistance, other         9         0.77%           551 - Assist police or other governmental agency         3         0.26%           552 - Police matter         1         0.09%           553 - Public service         6         0.51%           554 - Assist invalid         5         0.43%           561 - Unauthorized burning         1         0.09%           571 - Cover assignment, standby, moveup         1         0.09%           600 - Good intent call, other         10         0.85%           611 - Dispatched & cancelled en route         41         3.5%           622 - No incident found on arrival at dispatch address         18         1.53%           651 - Smoke scare, odor of smoke         49         4.18%           652 - Steam, vapor, fog or dust thought to be smoke         3         0.26%           653 - Smoke from barbecue, tar kettle         3         0.26%           661 - EMS call, party transported by non-fire agency         1         0.09%                                                                                                                                                                                                                                                                                                                                                                                                                                                                                                                                                                                                                                                                                                                                                                                                                                                      | 510 - Person in distress, other                        | 2           | 0.17%      |
| 522 - Water or steam leak       18       1.53%         531 - Smoke or odor removal       2       0.17%         542 - Animal rescue       2       0.17%         550 - Public service assistance, other       9       0.77%         551 - Assist police or other governmental agency       3       0.26%         552 - Police matter       1       0.09%         553 - Public service       6       0.51%         554 - Assist invalid       5       0.43%         561 - Unauthorized burning       1       0.09%         571 - Cover assignment, standby, moveup       1       0.09%         600 - Good intent call, other       10       0.85%         611 - Dispatched & cancelled en route       41       3.5%         622 - No incident found on arrival at dispatch address       18       1.53%         651 - Smoke scare, odor of smoke       49       4.18%         652 - Steam, vapor, fog or dust thought to be smoke       3       0.26%         653 - Smoke from barbecue, tar kettle       3       0.26%         661 - EMS call, party transported by non-fire agency       1       0.09%                                                                                                                                                                                                                                                                                                                                                                                                                                                                                                                                                                                                                                                                                                                                                                                                                                                                                                                                                                                                                        | 511 - Lock-out                                         | 4           | 0.34%      |
| 522 - Water or steam leak       18       1.53%         531 - Smoke or odor removal       2       0.17%         542 - Animal rescue       2       0.17%         550 - Public service assistance, other       9       0.77%         551 - Assist police or other governmental agency       3       0.26%         552 - Police matter       1       0.09%         553 - Public service       6       0.51%         554 - Assist invalid       5       0.43%         561 - Unauthorized burning       1       0.09%         571 - Cover assignment, standby, moveup       1       0.09%         600 - Good intent call, other       10       0.85%         611 - Dispatched & cancelled en route       41       3.5%         622 - No incident found on arrival at dispatch address       18       1.53%         651 - Smoke scare, odor of smoke       49       4.18%         652 - Steam, vapor, fog or dust thought to be smoke       3       0.26%         653 - Smoke from barbecue, tar kettle       3       0.26%         661 - EMS call, party transported by non-fire agency       1       0.09%                                                                                                                                                                                                                                                                                                                                                                                                                                                                                                                                                                                                                                                                                                                                                                                                                                                                                                                                                                                                                        | 520 - Water problem, other                             | 19          | 1.62%      |
| 531 - Smoke or odor removal         2         0.17%           542 - Animal rescue         2         0.17%           550 - Public service assistance, other         9         0.77%           551 - Assist police or other governmental agency         3         0.26%           552 - Police matter         1         0.09%           553 - Public service         6         0.51%           554 - Assist invalid         5         0.43%           561 - Unauthorized burning         1         0.09%           571 - Cover assignment, standby, moveup         1         0.09%           600 - Good intent call, other         10         0.85%           611 - Dispatched & cancelled en route         41         3.5%           622 - No incident found on arrival at dispatch address         18         1.53%           651 - Smoke scare, odor of smoke         49         4.18%           652 - Steam, vapor, fog or dust thought to be smoke         3         0.26%           653 - Smoke from barbecue, tar kettle         3         0.26%           661 - EMS call, party transported by non-fire agency         1         0.09%                                                                                                                                                                                                                                                                                                                                                                                                                                                                                                                                                                                                                                                                                                                                                                                                                                                                                                                                                                                 | 522 - Water or steam leak                              | 18          | 1.53%      |
| 542 - Animal rescue       2       0.17%         550 - Public service assistance, other       9       0.77%         551 - Assist police or other governmental agency       3       0.26%         552 - Police matter       1       0.09%         553 - Public service       6       0.51%         554 - Assist invalid       5       0.43%         561 - Unauthorized burning       1       0.09%         571 - Cover assignment, standby, moveup       1       0.09%         600 - Good intent call, other       10       0.85%         611 - Dispatched & cancelled en route       41       3.5%         622 - No incident found on arrival at dispatch address       18       1.53%         651 - Smoke scare, odor of smoke       49       4.18%         652 - Steam, vapor, fog or dust thought to be smoke       3       0.26%         653 - Smoke from barbecue, tar kettle       3       0.26%         661 - EMS call, party transported by non-fire agency       1       0.09%                                                                                                                                                                                                                                                                                                                                                                                                                                                                                                                                                                                                                                                                                                                                                                                                                                                                                                                                                                                                                                                                                                                                       | 531 - Smoke or odor removal                            |             |            |
| 551 - Assist police or other governmental agency       3       0.26%         552 - Police matter       1       0.09%         553 - Public service       6       0.51%         554 - Assist invalid       5       0.43%         561 - Unauthorized burning       1       0.09%         571 - Cover assignment, standby, moveup       1       0.09%         600 - Good intent call, other       10       0.85%         611 - Dispatched & cancelled en route       41       3.5%         622 - No incident found on arrival at dispatch address       18       1.53%         651 - Smoke scare, odor of smoke       49       4.18%         652 - Steam, vapor, fog or dust thought to be smoke       3       0.26%         653 - Smoke from barbecue, tar kettle       3       0.26%         661 - EMS call, party transported by non-fire agency       1       0.09%                                                                                                                                                                                                                                                                                                                                                                                                                                                                                                                                                                                                                                                                                                                                                                                                                                                                                                                                                                                                                                                                                                                                                                                                                                                          | 542 - Animal rescue                                    | 2           |            |
| 551 - Assist police or other governmental agency       3       0.26%         552 - Police matter       1       0.09%         553 - Public service       6       0.51%         554 - Assist invalid       5       0.43%         561 - Unauthorized burning       1       0.09%         571 - Cover assignment, standby, moveup       1       0.09%         600 - Good intent call, other       10       0.85%         611 - Dispatched & cancelled en route       41       3.5%         622 - No incident found on arrival at dispatch address       18       1.53%         651 - Smoke scare, odor of smoke       49       4.18%         652 - Steam, vapor, fog or dust thought to be smoke       3       0.26%         653 - Smoke from barbecue, tar kettle       3       0.26%         661 - EMS call, party transported by non-fire agency       1       0.09%                                                                                                                                                                                                                                                                                                                                                                                                                                                                                                                                                                                                                                                                                                                                                                                                                                                                                                                                                                                                                                                                                                                                                                                                                                                          | 550 - Public service assistance, other                 | 9           |            |
| 552 - Police matter       1       0.09%         553 - Public service       6       0.51%         554 - Assist invalid       5       0.43%         561 - Unauthorized burning       1       0.09%         571 - Cover assignment, standby, moveup       1       0.09%         600 - Good intent call, other       10       0.85%         611 - Dispatched & cancelled en route       41       3.5%         622 - No incident found on arrival at dispatch address       18       1.53%         651 - Smoke scare, odor of smoke       49       4.18%         652 - Steam, vapor, fog or dust thought to be smoke       3       0.26%         653 - Smoke from barbecue, tar kettle       3       0.26%         661 - EMS call, party transported by non-fire agency       1       0.09%                                                                                                                                                                                                                                                                                                                                                                                                                                                                                                                                                                                                                                                                                                                                                                                                                                                                                                                                                                                                                                                                                                                                                                                                                                                                                                                                       | 551 - Assist police or other governmental agency       | 3           |            |
| 553 - Public service       6       0.51%         554 - Assist invalid       5       0.43%         561 - Unauthorized burning       1       0.09%         571 - Cover assignment, standby, moveup       1       0.09%         600 - Good intent call, other       10       0.85%         611 - Dispatched & cancelled en route       41       3.5%         622 - No incident found on arrival at dispatch address       18       1.53%         651 - Smoke scare, odor of smoke       49       4.18%         652 - Steam, vapor, fog or dust thought to be smoke       3       0.26%         653 - Smoke from barbecue, tar kettle       3       0.26%         661 - EMS call, party transported by non-fire agency       1       0.09%                                                                                                                                                                                                                                                                                                                                                                                                                                                                                                                                                                                                                                                                                                                                                                                                                                                                                                                                                                                                                                                                                                                                                                                                                                                                                                                                                                                       | 552 - Police matter                                    |             |            |
| 554 - Assist invalid       5       0.43%         561 - Unauthorized burning       1       0.09%         571 - Cover assignment, standby, moveup       1       0.09%         600 - Good intent call, other       10       0.85%         611 - Dispatched & cancelled en route       41       3.5%         622 - No incident found on arrival at dispatch address       18       1.53%         651 - Smoke scare, odor of smoke       49       4.18%         652 - Steam, vapor, fog or dust thought to be smoke       3       0.26%         653 - Smoke from barbecue, tar kettle       3       0.26%         661 - EMS call, party transported by non-fire agency       1       0.09%                                                                                                                                                                                                                                                                                                                                                                                                                                                                                                                                                                                                                                                                                                                                                                                                                                                                                                                                                                                                                                                                                                                                                                                                                                                                                                                                                                                                                                        | 553 - Public service                                   | 6           |            |
| 561 - Unauthorized burning       1       0.09%         571 - Cover assignment, standby, moveup       1       0.09%         600 - Good intent call, other       10       0.85%         611 - Dispatched & cancelled en route       41       3.5%         622 - No incident found on arrival at dispatch address       18       1.53%         651 - Smoke scare, odor of smoke       49       4.18%         652 - Steam, vapor, fog or dust thought to be smoke       3       0.26%         653 - Smoke from barbecue, tar kettle       3       0.26%         661 - EMS call, party transported by non-fire agency       1       0.09%                                                                                                                                                                                                                                                                                                                                                                                                                                                                                                                                                                                                                                                                                                                                                                                                                                                                                                                                                                                                                                                                                                                                                                                                                                                                                                                                                                                                                                                                                         | 554 - Assist invalid                                   |             |            |
| 571 - Cover assignment, standby, moveup       1       0.09%         600 - Good intent call, other       10       0.85%         611 - Dispatched & cancelled en route       41       3.5%         622 - No incident found on arrival at dispatch address       18       1.53%         651 - Smoke scare, odor of smoke       49       4.18%         652 - Steam, vapor, fog or dust thought to be smoke       3       0.26%         653 - Smoke from barbecue, tar kettle       3       0.26%         661 - EMS call, party transported by non-fire agency       1       0.09%                                                                                                                                                                                                                                                                                                                                                                                                                                                                                                                                                                                                                                                                                                                                                                                                                                                                                                                                                                                                                                                                                                                                                                                                                                                                                                                                                                                                                                                                                                                                                | 561 - Unauthorized burning                             |             |            |
| 600 - Good intent call, other       10       0.85%         611 - Dispatched & cancelled en route       41       3.5%         622 - No incident found on arrival at dispatch address       18       1.53%         651 - Smoke scare, odor of smoke       49       4.18%         652 - Steam, vapor, fog or dust thought to be smoke       3       0.26%         653 - Smoke from barbecue, tar kettle       3       0.26%         661 - EMS call, party transported by non-fire agency       1       0.09%                                                                                                                                                                                                                                                                                                                                                                                                                                                                                                                                                                                                                                                                                                                                                                                                                                                                                                                                                                                                                                                                                                                                                                                                                                                                                                                                                                                                                                                                                                                                                                                                                    |                                                        |             |            |
| 611 - Dispatched & cancelled en route  622 - No incident found on arrival at dispatch address  634 - Smoke scare, odor of smoke  655 - Steam, vapor, fog or dust thought to be smoke  656 - Smoke from barbecue, tar kettle  661 - EMS call, party transported by non-fire agency  41 3.5%  42 4.18%  43 0.26%  661 - EMS call, party transported by non-fire agency  41 0.09%                                                                                                                                                                                                                                                                                                                                                                                                                                                                                                                                                                                                                                                                                                                                                                                                                                                                                                                                                                                                                                                                                                                                                                                                                                                                                                                                                                                                                                                                                                                                                                                                                                                                                                                                               |                                                        |             |            |
| 622 - No incident found on arrival at dispatch address181.53%651 - Smoke scare, odor of smoke494.18%652 - Steam, vapor, fog or dust thought to be smoke30.26%653 - Smoke from barbecue, tar kettle30.26%661 - EMS call, party transported by non-fire agency10.09%                                                                                                                                                                                                                                                                                                                                                                                                                                                                                                                                                                                                                                                                                                                                                                                                                                                                                                                                                                                                                                                                                                                                                                                                                                                                                                                                                                                                                                                                                                                                                                                                                                                                                                                                                                                                                                                           | 611 - Dispatched & cancelled en route                  |             |            |
| 651 - Smoke scare, odor of smoke 49 4.18% 652 - Steam, vapor, fog or dust thought to be smoke 3 0.26% 653 - Smoke from barbecue, tar kettle 3 0.26% 661 - EMS call, party transported by non-fire agency 1 0.09%                                                                                                                                                                                                                                                                                                                                                                                                                                                                                                                                                                                                                                                                                                                                                                                                                                                                                                                                                                                                                                                                                                                                                                                                                                                                                                                                                                                                                                                                                                                                                                                                                                                                                                                                                                                                                                                                                                             | •                                                      |             |            |
| 652 - Steam, vapor, fog or dust thought to be smoke30.26%653 - Smoke from barbecue, tar kettle30.26%661 - EMS call, party transported by non-fire agency10.09%                                                                                                                                                                                                                                                                                                                                                                                                                                                                                                                                                                                                                                                                                                                                                                                                                                                                                                                                                                                                                                                                                                                                                                                                                                                                                                                                                                                                                                                                                                                                                                                                                                                                                                                                                                                                                                                                                                                                                               | · · · · · · · · · · · · · · · · · · ·                  |             |            |
| 653 - Smoke from barbecue, tar kettle 3 0.26% 661 - EMS call, party transported by non-fire agency 1 0.09%                                                                                                                                                                                                                                                                                                                                                                                                                                                                                                                                                                                                                                                                                                                                                                                                                                                                                                                                                                                                                                                                                                                                                                                                                                                                                                                                                                                                                                                                                                                                                                                                                                                                                                                                                                                                                                                                                                                                                                                                                   |                                                        |             |            |
| 661 - EMS call, party transported by non-fire agency 1 0.09%                                                                                                                                                                                                                                                                                                                                                                                                                                                                                                                                                                                                                                                                                                                                                                                                                                                                                                                                                                                                                                                                                                                                                                                                                                                                                                                                                                                                                                                                                                                                                                                                                                                                                                                                                                                                                                                                                                                                                                                                                                                                 |                                                        |             |            |
|                                                                                                                                                                                                                                                                                                                                                                                                                                                                                                                                                                                                                                                                                                                                                                                                                                                                                                                                                                                                                                                                                                                                                                                                                                                                                                                                                                                                                                                                                                                                                                                                                                                                                                                                                                                                                                                                                                                                                                                                                                                                                                                              |                                                        |             |            |
|                                                                                                                                                                                                                                                                                                                                                                                                                                                                                                                                                                                                                                                                                                                                                                                                                                                                                                                                                                                                                                                                                                                                                                                                                                                                                                                                                                                                                                                                                                                                                                                                                                                                                                                                                                                                                                                                                                                                                                                                                                                                                                                              | 700 - False alarm or false call, other                 | 6           | 0.51%      |