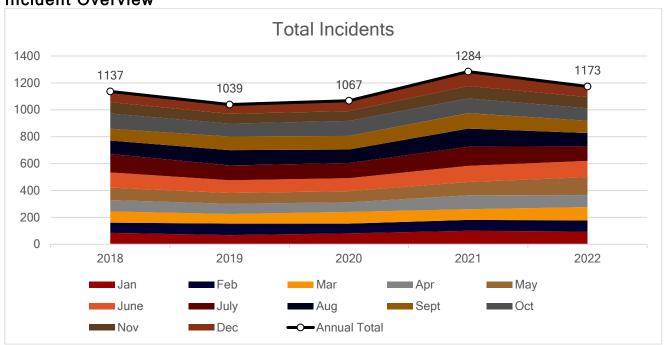

#### **TOTAL INCIDENTS BY YEAR**

#### **Incident Overview**

| Year | Fires | Ruptures | Rescues | Emergency<br>Medical<br>Service | Hazardous<br>Condition | Service<br>Calls | Good<br>Intent<br>Calls | False<br>Alarms | Severe<br>Weather | Special<br>Incident<br>Type | Total |
|------|-------|----------|---------|---------------------------------|------------------------|------------------|-------------------------|-----------------|-------------------|-----------------------------|-------|
| 2018 | 27    | 0        | 31      | 799                             | 49                     | 61               | 90                      | 74              | 1                 | 5                           | 1137  |
| 2019 | 22    | 1        | 11      | 771                             | 40                     | 38               | 109                     | 44              | 1                 | 2                           | 1039  |
| 2020 | 28    | 4        | 17      | 730                             | 30                     | 89               | 116                     | 41              | 4                 | 8                           | 1067  |
| 2021 | 18    | 2        | 10      | 908                             | 44                     | 110              | 143                     | 44              | 3                 | 2                           | 1284  |
| 2022 | 22    | 1        | 10      | 844                             | 41                     | 82               | 125                     | 44              | 1                 | 3                           | 1173  |