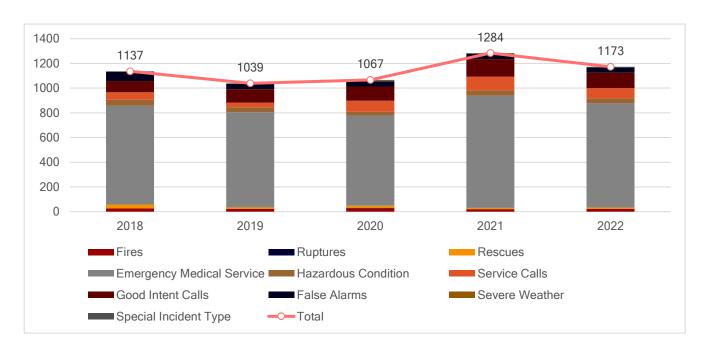

#### Total Incidents from 1/01/2022 - 12/31/2022:

| Fires | Ruptures | Rescues | Emergency<br>Medical<br>Service | Hazardous<br>Condition | Service<br>Calls | Good<br>Intent<br>Calls | False<br>Alarms | Severe<br>Weather | Special<br>Incident<br>Type |
|-------|----------|---------|---------------------------------|------------------------|------------------|-------------------------|-----------------|-------------------|-----------------------------|
| 22    | 1        | 10      | 844                             | 41                     | 82               | 125                     | 44              | 1                 | 3                           |

#### Call volume comparison

1/01/2019 - 12/31/2019: 1039 1/01/2020 - 12/31/2020: 1067 1/01/2021 - 12/31/2021: 1284 1/01/2022 - 12/31/2022: 1173

Firefighter fire deaths: 0 Firefighter injuries: 0 Civilian fire deaths: 0 Civilian fire injuries: 0

#### **Incident Overview**

| Year | Fires | Ruptures | Rescues | Emergency<br>Medical<br>Service | Hazardous<br>Condition | Service<br>Calls | Good<br>Intent<br>Calls | False<br>Alarms | Severe<br>Weather | Special<br>Incident<br>Type | Total |
|------|-------|----------|---------|---------------------------------|------------------------|------------------|-------------------------|-----------------|-------------------|-----------------------------|-------|
| 2018 | 27    | 0        | 31      | 799                             | 49                     | 61               | 90                      | 74              | 1                 | 5                           | 1137  |
| 2019 | 22    | 1        | 11      | 771                             | 40                     | 38               | 109                     | 44              | 1                 | 2                           | 1039  |
| 2020 | 28    | 4        | 17      | 730                             | 30                     | 89               | 116                     | 41              | 4                 | 8                           | 1067  |
| 2021 | 18    | 2        | 10      | 908                             | 44                     | 110              | 143                     | 44              | 3                 | 2                           | 1284  |
| 2022 | 22    | 1        | 10      | 844                             | 41                     | 82               | 125                     | 44              | 1                 | 3                           | 1173  |