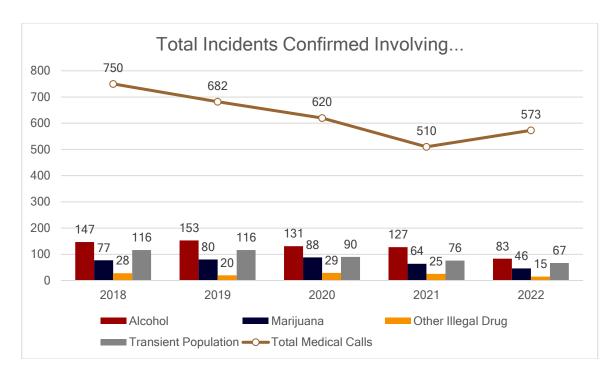

| 0.17% |
| Syncope and collapse                                                 | 8                     | 1.4%  |
| TIA                                                                  | 3                     | 0.52% |
| Unconscious/Coma                                                     | 3                     | 0.52% |
| Unspecified Overdose                                                 | 5                     | 0.87% |
| Weakness                                                             | 12                    | 2.09% |
|                                                                      |                       |       |
|                                                                      | AL # of PATIENTS: 573 | l     |

# **ALCOHOL AND MARIJUANA RELATED**



These incidents are confirmed cases involving above categories.



These incidents are unconfirmed cases and define patients that are unable to answer questions or unwilling to answer questions and there is a strong suspicion that these categories are involved based on evidence at scene.

# **TRAINING**

Training Offered In-House:

Monthly Fire Training
Monthly Medical Training
Weekly Firefighter Skills Training



#### Additional Classes/Academies Offered 2022:

Emergency Medical Training
Emergency Medical Technician Academy
TEMS (Tactical EMS)
CPR
Officer Development
Driver Operator
Wildland Fire Refresher
Drone Training





In 2021 a few classes as well as both internal and external opportunities were cancelled due to COVID-19 guidelines and concerns.

# **EVENTS**

In 2022, the Fire