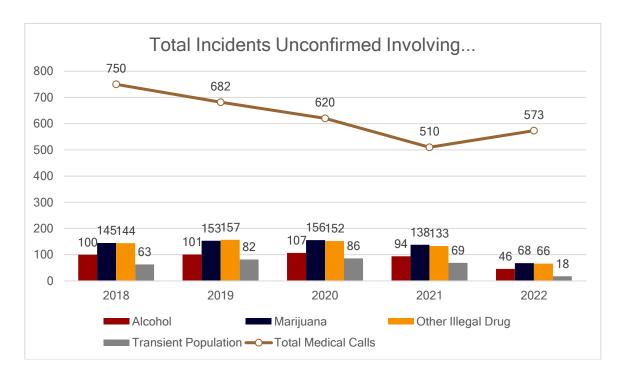

| 8                     | 1.4%  |
| TIA                                                                  | 3                     | 0.52% |
| Unconscious/Coma                                                     | 3                     | 0.52% |
| Unspecified Overdose                                                 | 5                     | 0.87% |
| Weakness                                                             | 12                    | 2.09% |
|                                                                      |                       |       |
|                                                                      | AL # of PATIENTS: 573 | l     |

# **ALCOHOL AND MARIJUANA RELATED**



These incidents are confirmed cases involving above categories.



These incidents are unconfirmed cases and define patients that are unable to answer questions or unwilling to answer questions and there is a strong suspicion that these categories are involved based on evidence at scene.

# **TRAINING**

Training Offered In-House:

Monthly Fire Training
Monthly Medical Training
Weekly Firefighter Skills Training



#### Additional Classes/Academies Offered 2022:

Emergency Medical Training
Emergency Medical Technician Academy
TEMS (Tactical EMS)
CPR
Officer Development
Driver Operator
Wildland Fire Refresher
Drone Training





In 2021 a few classes as well as both internal and external opportunities were cancelled due to COVID-19 guidelines and concerns.

# **EVENTS**

In 2022, the Fire Department participated in numerous Annual Events for community ed