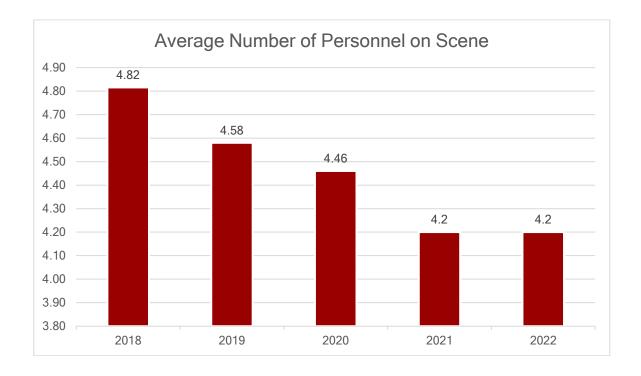

system sounded due to malfunction            | 6    | 0.51% |
| 736 - CO detector activation due to malfunction          | 2    | 0.17% |
| 741 - Sprinkler activation, no fire - unintentional      | 1    | 0.09% |
| 743 - Smoke detector activation, no fire - unintentional | 7    | 0.6%  |
| 744 - Detector activation, no fire - unintentional       | 3    | 0.26% |
| 745 - Alarm system activation, no fire - unintentional   | 4    | 0.34% |
| 812 - Flood assessment                                   | 1    | 0.09% |
| 900 - Special type of incident, other                    | 1    | 0.09% |
| 911 - Citizen complaint                                  | 2    | 0.17% |
| TOTAL INCIDENTS:                                         | 1173 | 100%  |



#### **NUMBER OF PERSONNEL RESPONSES PER YEAR**





# **2022 INCIDENT STATISTICS**

| INCIDENT COUNT |             |  |  |  |  |
|----------------|-------------|--|--|--|--|
| INCIDENT TYPE  | # INCIDENTS |  |  |  |  |
| EMS            | 854         |  |  |  |  |
| FIRE           | 319         |  |  |  |  |
| TOTAL          | 1173        |  |  |  |  |

| CO CHECKS                                       |   |  |  |  |  |
|-------------------------------------------------|---|--|--|--|--|
| 424 - Carbon monoxide incident                  | 7 |  |  |  |  |
| 736 - CO detector activation due to malfunction | 2 |  |  |  |  |
| TOTAL                                           | 9 |  |  |  |  |

| MUTUAL AID   |       |  |  |  |
|--------------|-------|--|--|--|
| Aid Type     | Total |  |  |  |
| Aid Given    | 2     |  |  |  |
| Aid Received | 5