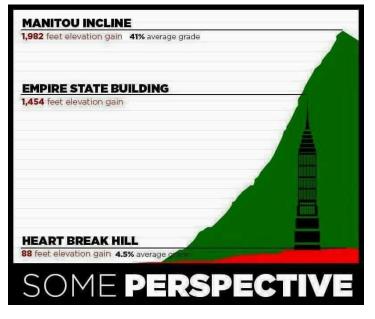

|  |  |  |  |  |

| LIGHTS AND SIREN - AVERAGE RESPONSE TIME   |         |       |                          |  |  |  |  |
|--------------------------------------------|---------|-------|--------------------------|--|--|--|--|
| Station Travel Time Dispatch to Arrival    |         |       |                          |  |  |  |  |
| City of Manitou Springs Fire<br>Department | 0:03:39 |       | 0:05:30                  |  |  |  |  |
| AGENCY                                     |         | AVERA | GE TIME ON SCENE (MM:SS) |  |  |  |  |
| Manitou Springs Fire Departmen             | nt      |       | 25:35                    |  |  |  |  |

# RESPONSES FOR COG RAILWAY, INCLINE, AND BARR TRAIL SYSTEMS



Calls for service on or near Incline, Barr Trail, Upper Ruxton, and COG Railway



#### Tips for the Incline:

- Wear weather appropriate clothing
- Use appropriate footwear (No sneakers, sandals, flip-flops)
- Hydrate, Hydrate, Hydrate
- Take your time
- Frequent breaks
- Avoid Midday if possible (The hottest part of day)
- This is an advanced level trail
- Avoid going down the Incline

**FIXED PROPERTY USE (FPU)** 

| FIXED PROPERTY USE (FPU)                          |             | EMC TOTAL | FIDE TOTAL |
|---------------------------------------------------|-------------|-----------|------------|
| FIXED PROPERTY USE                                | # INCIDENTS | EMS TOTAL | FIRE TOTAL |
| 1 or 2 family dwelling                            | 248         | 164       | 84         |
| Amusement center: indoor/outdoor                  | 6           | 6         | 0