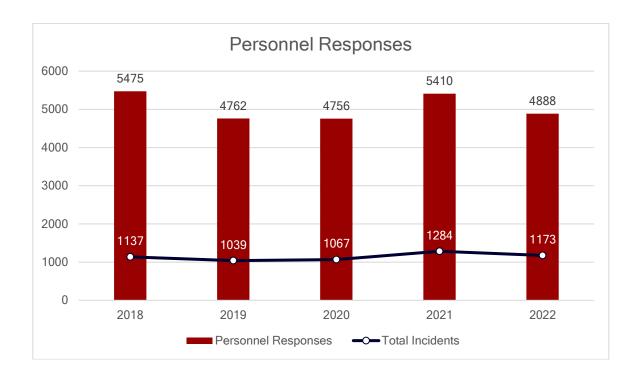

#### Call volume comparison

1/01/2019 - 12/31/2019: 1039 1/01/2020 - 12/31/2020: 1067 1/01/2021 - 12/31/2021: 1284 1/01/2022 - 12/31/2022: 1173

Firefighter fire deaths: 0 Firefighter injuries: 0 Civilian fire deaths: 0 Civilian fire injuries: 0