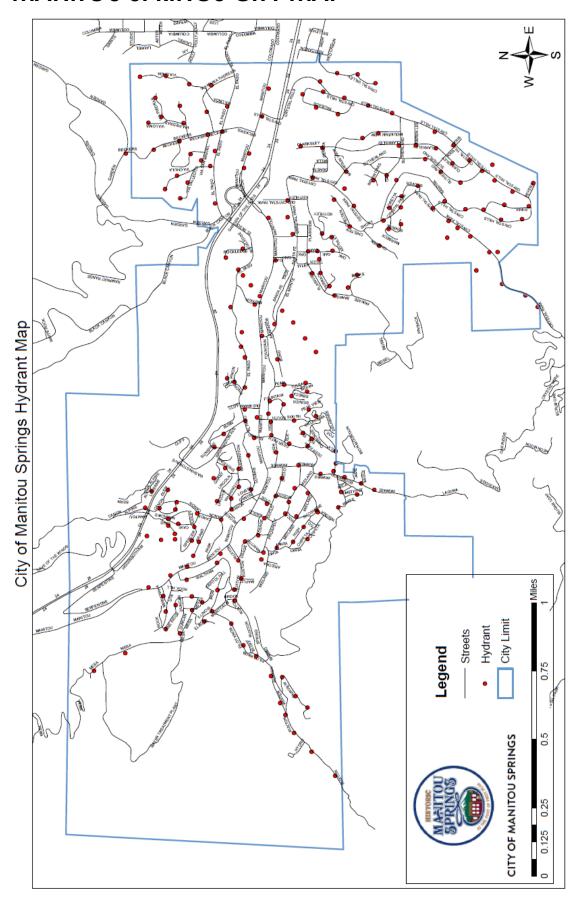

n | Service<br>Calls | Good<br>Intent<br>Calls | False<br>Alarms | Severe<br>Weather | Special<br>Incident<br>Type |
|-------|----------|---------|---------------------------------|------------------------|------------------|-------------------------|-----------------|-------------------|-----------------------------|
| 22    | 1        | 10      | 844                             | 41                     | 82               | 125                     | 44              | 1                 | 3                           |

#### Call volume comparison

1/01/2019 - 12/31/2019: 1039 1/01/2020 - 12/31/2020: 1067 1/01/2021 - 12/31/2021: 1284 1/01/2022 - 12/31/2022: 1173

Firefighter fire deaths: 0 Firefighter injuries: 0 Civilian fire deaths: 0 Civilian fire injuries: 0

# MANITOU SPRINGS CITY MAP



#### **TOTAL INCIDENTS BY YEAR**

#### **Incident Overview**



| Year | Fires | Ruptures | Rescues | Emergency<br>Medical<br>Service | Hazardous<br>Condition | Service<br>Calls | Good<br>Intent<br>Calls | False<br>Alarms | Severe<br>Weather | Special<br>Incident<br>Type | Total |
|------|-------|----------|---------|---------------------------------|------------------------|------------------|-------------------------|-----------------|-------------------|-----------------------------|-------|
| 2018 | 27    | 0        | 31      | 799                             | 49                     | 61               | 90                      | 74              | 1                 | 5                           | 1137  |
| 2019 | 22    | 1        | 11      | 771                             | 40