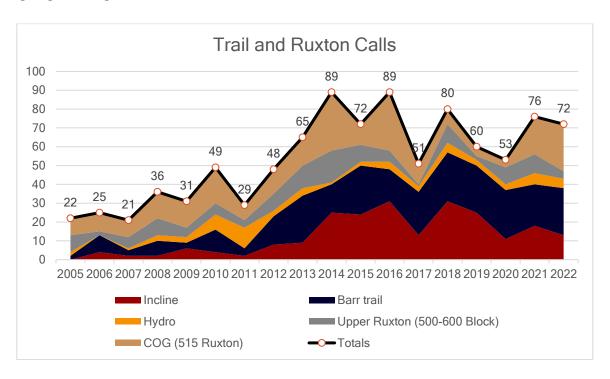

-|--|--|--|--|--|
| # OVERLAPPING % OVERLAPPING |  |  |  |  |  |
| 167 14.24                   |  |  |  |  |  |

| LIGHTS AND SIREN - AVERAGE RESPONSE TIME   |         |       |                          |  |  |  |  |
|--------------------------------------------|---------|-------|--------------------------|--|--|--|--|
| Station Travel Time Dispatch to Arrival    |         |       |                          |  |  |  |  |
| City of Manitou Springs Fire<br>Department | 0:03:39 |       | 0:05:30                  |  |  |  |  |
| AGENCY                                     |         | AVERA | GE TIME ON SCENE (MM:SS) |  |  |  |  |
| Manitou Springs Fire Departmen             | nt      |       | 25:35                    |  |  |  |  |

# RESPONSES FOR COG RAILWAY, INCLINE, AND BARR TRAIL SYSTEMS



Calls for service on or near Incline, Barr Trail, Upper Ruxton, and COG Railway



#### Tips for the Incline:

- Wear weather appropriate clothing
- Use appropriate footwear (No sneakers, sandals, flip-flops)
- Hydrate, Hydrate, Hydrate
- Take your time
- Frequent breaks
- Avoid Midday if possible (The hottest part of day)
- This is an advanced level trail
- Avoid going down the Incline

**FIXED PROPERTY USE (FPU)** 

| FIXED PROPERTY USE (FPU)                          |             | EMC TOTAL | FIDE TOTAL |
|---------------------------------------------------|-------------|-----------|------------|
| FIXED PROPERTY USE                                | # INCIDENTS | EMS TOTAL | FIRE TOTAL |
| 1 or 2 family dwelling                            | 248         | 164       | 84         |
| Am