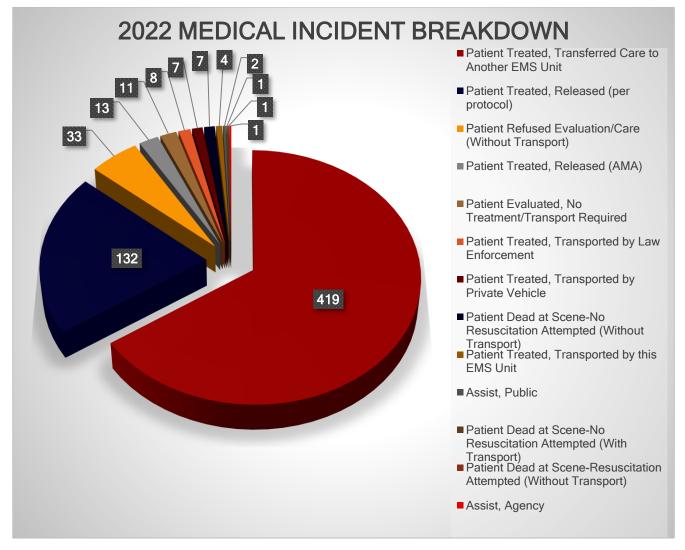

#### **TOTAL INCIDENTS BY YEAR**

#### **Incident Overview**

| Year | Fires | Ruptures | Rescues | Emergency<br>Medical<br>Service | Hazardous<br>Condition | Service<br>Calls | Good<br>Intent<br>Calls | False<br>Alarms | Severe<br>Weather | Special<br>Incident<br>Type | Total |
|------|-------|----------|---------|---------------------------------|------------------------|------------------|-------------------------|-----------------|-------------------|-----------------------------|-------|
| 2018 | 27    | 0        | 31      | 799                             | 49                     | 61               | 90                      | 74              | 1                 | 5                           | 1137  |
| 2019 | 22    | 1        | 11      | 771                             | 40                     | 38               | 109                     | 44              | 1                 | 2                           | 1039  |
| 2020 | 28    | 4        | 17      | 730                             | 30                     | 89               | 116                     | 41              | 4                 | 8                           | 1067  |
| 2021 | 18    | 2        | 10      | 908                             | 44                     | 110              | 143                     | 44              | 3                 | 2                           | 1284  |
| 2022 | 22    | 1        | 10      | 844                             | 41                     | 82               | 125                     | 44              | 1                 | 3                           | 1173  |